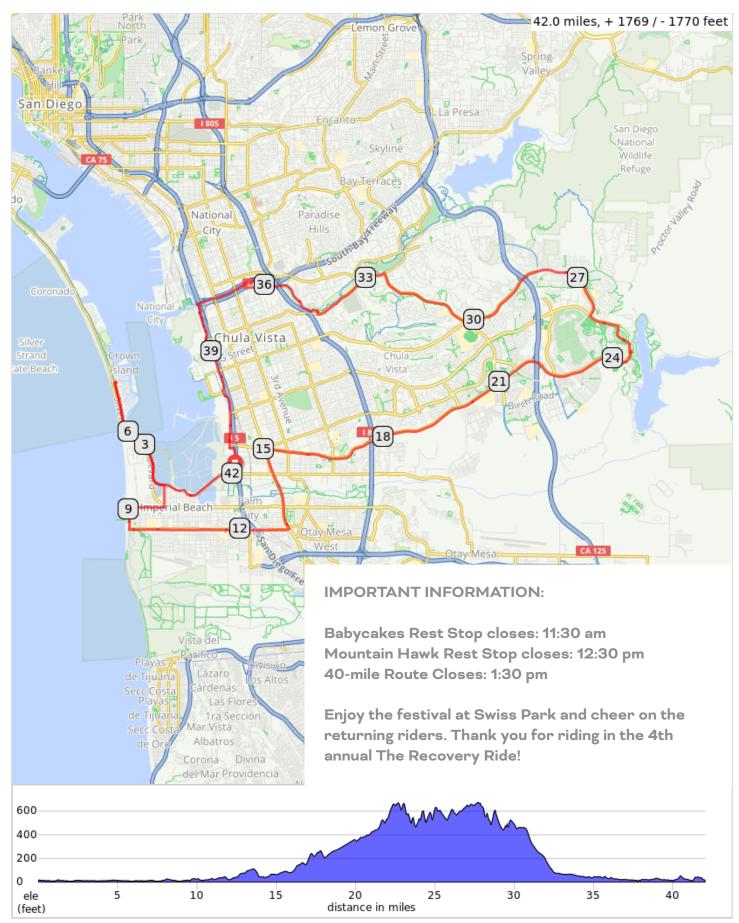

## The Recovery Ride 40 Mile - Final

## The Recovery Ride 40 Mile - Final

| Next | Dist | Туре     | Note                                                                 |
|------|------|----------|----------------------------------------------------------------------|
| 0.0  | 0.0  | <b>Q</b> | Start of route                                                       |
| 0.0  | 0.0  |          | Slight L onto Main St                                                |
| 4.7  | 0.1  |          | L onto Bayshore<br>Bikeway                                           |
| 0.0  | 4.7  |          | R onto Coronado<br>Cays Blvd                                         |
| 0.1  | 4.7  |          | At the traffic circle,<br>3rd exit and stay on<br>Coronado Cays Blvd |
| 2.8  | 4.8  |          | L onto Bayshore<br>Bikeway                                           |
| 0.5  | 7.6  |          | R onto 7th Street                                                    |
| 0.8  | 8.1  |          | R onto Palm Avenue                                                   |
| 0.2  | 8.9  |          | L onto Seacoast<br>Drive                                             |
| 0.0  | 9.2  |          | REST STOP:<br>Babycakes                                              |
| 0.3  | 9.2  |          | Continue on<br>Seacoast Dr                                           |
| 1.6  | 9.4  |          | L onto Imperial Beach<br>Blvd                                        |
| 2.1  | 11.0 |          | Continue straight -<br>becomes Coronado<br>Ave                       |
| 1.0  | 13.1 |          | L onto Beyer Blvd                                                    |
| 0.9  | 14.1 |          | Continue onto<br>Broadway                                            |
| 0.1  | 15.0 |          | R onto Palomar St                                                    |
| 2.7  | 15.1 |          | R onto Orange Ave                                                    |
| 6.6  | 17.8 |          | Continue straight -<br>becomes Olympic<br>Pkwy                       |
| 0.1  | 24.4 |          | Continue onto Lake<br>Crest Dr                                       |
| 0.0  | 24.5 |          | R into parking lot                                                   |
| 0.1  | 24.5 |          | REST STOP:<br>Mountain Hawk Park                                     |
| 0.7  | 24.6 |          | R onto Lake Crest Dr                                                 |
| 0.7  | 25.3 |          | L onto Otay Lakes Rd                                                 |
| 1.1  | 26.1 |          | R onto Hunte Pkwy                                                    |

| Next | Dist | Туре | Note                                                        |
|------|------|------|-------------------------------------------------------------|
| 1.0  | 27.2 |      | L onto Proctor Valley<br>Rd                                 |
| 2.1  | 28.1 |      | Continue straight -<br>becomes E H St                       |
| 2.4  | 30.2 |      | R onto Otay Lakes<br>Rd                                     |
| 1.8  | 32.6 |      | L onto Bonita Rd                                            |
| 0.0  | 34.4 |      | CAUTION: Slow to<br>dismount just before<br>Plaza Bonita Rd |
| 0.6  | 34.4 |      | CAUTION: R from<br>sidewalk to enter<br>Sweetwater Bikeway  |
| 0.4  | 35.0 |      | Continue on<br>Sweetwater Bikeway                           |
| 2.3  | 35.4 |      | Slight L to enter<br>Bayshore Bikeway                       |
| 0.9  | 37.7 |      | CAUTION: Slow for<br>sharp R onto<br>Bayshore Bikeway       |
| 2.6  | 38.7 |      | Continue from bike path onto Bay Blvd                       |
| 0.1  | 41.3 |      | L onto Stella St                                            |
| 0.6  | 41.4 |      | Continue as road<br>turns R - becomes W<br>Frontage Rd      |
| 0.0  | 42.0 |      | CAUTION - enter<br>Swiss Park                               |
| 0.0  | 42.0 |      | CONGRATULATION<br>S! You've completed<br>The Recovery Ride! |
| 0.0  | 42.0 |      | End of route                                                |