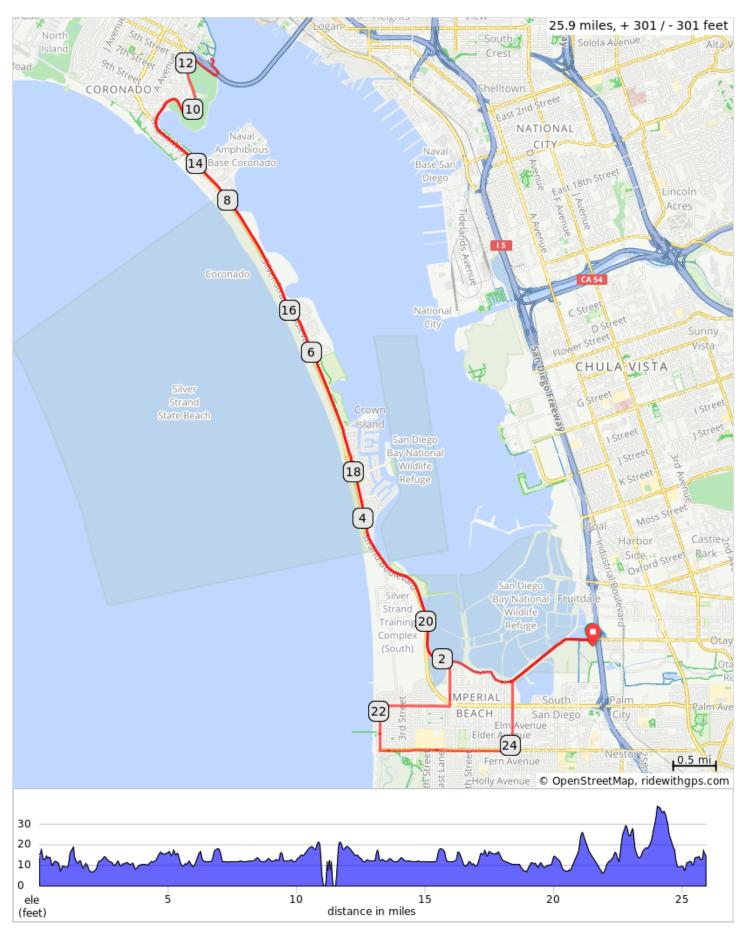

### The Recovery Ride 25 Mile - Final

| Next | Dist | Туре | Note                                                                  |
|------|------|------|-----------------------------------------------------------------------|
| 0.1  | 0.0  | 0    | Start of route                                                        |
| 0.0  | 0.1  |      | Slight L onto Main St                                                 |
| 4.5  | 0.1  |      | L onto Bayshore                                                       |
|      |      |      | Bikeway                                                               |
| 4.9  | 4.6  |      | Continue straight on<br>Bayshore Bikeway                              |
| 1.1  | 9.5  |      | R onto Glorietta Blvd                                                 |
| 0.7  | 10.6 |      | R onto Bayshore<br>Bikeway                                            |
| 0.0  | 11.2 |      | L - exit bike path to rest stop                                       |
| 0.0  | 11.3 |      | REST STOP:<br>Tidelands Park                                          |
| 0.0  | 11.3 |      | L toward Bayshore<br>Bikeway                                          |
| 0.7  | 11.3 |      | R to return to<br>Bayshore Bikeway                                    |
| 1.1  | 12.0 |      | L onto Glorietta Blvd - watch for cars                                |
| 0.1  | 13.1 |      | L onto Bayshore<br>Bikeway (Silver<br>Strand Bikeway)                 |
| 7.5  | 13.1 |      | Slight L to stay on<br>Bayshore Bikeway<br>(Silver Strand<br>Bikeway) |
| 0.5  | 20.6 |      | R onto 7th Street                                                     |
| 0.8  | 21.1 |      | R onto Palm Avenue                                                    |
| 0.2  | 21.9 |      | L onto Seacoast<br>Drive                                              |
| 0.0  | 22.2 |      | REST STOP:<br>Babycakes                                               |
| 0.3  | 22.2 |      | Continue on<br>Seacoast Dr                                            |
| 1.5  | 22.4 |      | L onto Imperial Beach<br>Blvd                                         |
| 0.8  | 24.0 |      | L onto 13th St                                                        |
| 0.1  | 24.7 |      | Slight R onto<br>Bayshore Bikeway                                     |
| 1.1  | 24.8 |      | CAUTION: Sharp R<br>to stay on Bayshore<br>Bikeway                    |

| Next | Dist | Туре | Note                                                  |
|------|------|------|-------------------------------------------------------|
| 0.0  | 25.8 |      | R onto Main St                                        |
| 0.1  | 25.8 |      | CAUTION: Slight R into Swiss Park                     |
| 0.0  | 25.9 |      | CONGRATULATION S! You've completed The Recovery Ride! |
| 0.0  | 25.9 |      | End of route                                          |