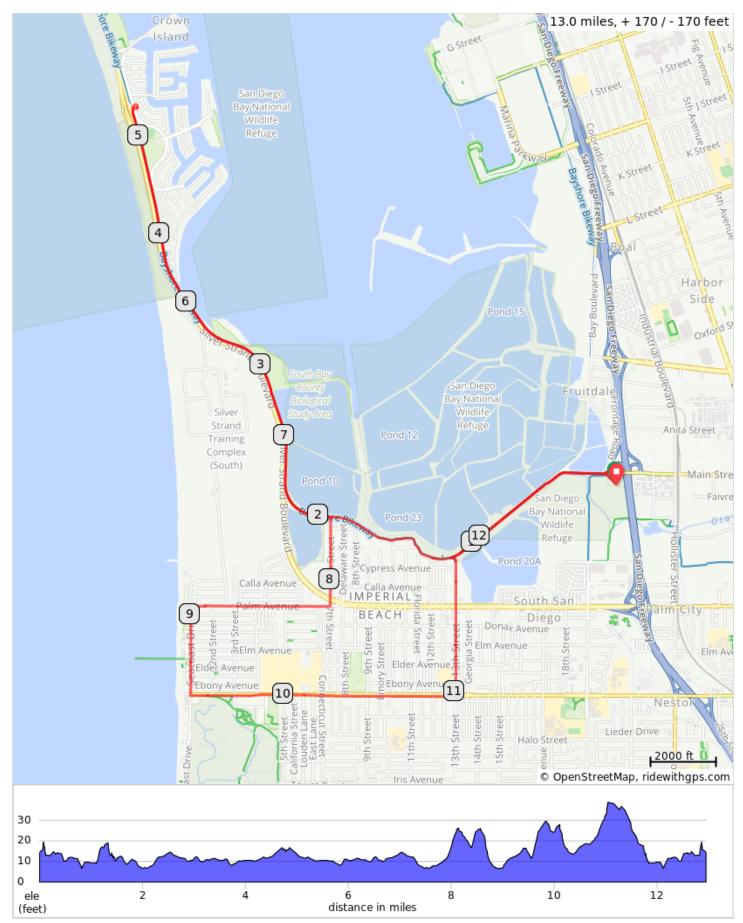

## The Recovery Ride 12 Mile - Final

#### The Recovery Ride 12 Mile - Final

| Next | Dist | Туре     | Note                                                                 |
|------|------|----------|----------------------------------------------------------------------|
| 0.1  | 0.0  | <b>Q</b> | Start of route                                                       |
| 0.0  | 0.1  |          | Slight L onto Main St                                                |
| 4.7  | 0.1  |          | L onto Bayshore<br>Bikeway                                           |
| 0.0  | 4.7  |          | R onto Coronado<br>Cays Blvd                                         |
| 0.1  | 4.7  |          | At the traffic circle,<br>3rd exit and stay on<br>Coronado Cays Blvd |
| 2.8  | 4.8  |          | L onto Bayshore<br>Bikeway (Silver<br>Strand Bikeway)                |
| 0.5  | 7.6  |          | R onto 7th St                                                        |
| 0.8  | 8.1  |          | R onto Palm Ave                                                      |
| 0.2  | 8.9  |          | L onto Seacoast<br>Drive                                             |
| 0.0  | 9.2  |          | REST STOP:<br>Babycakes                                              |
| 0.3  | 9.2  |          | Continue on<br>Seacoast Dr                                           |
| 1.5  | 9.5  |          | L onto Imperial Beach<br>Blvd                                        |
| 0.8  | 11.0 |          | L onto 13th St                                                       |
| 0.1  | 11.7 |          | Slight R onto<br>Bayshore Bikeway                                    |
| 1.1  | 11.8 |          | CAUTION: Sharp R<br>to stay on Bayshore<br>Bikeway                   |
| 0.0  | 12.9 |          | R onto Main St                                                       |
| 0.1  | 12.9 |          | CAUTION: Slight R<br>into Swiss Park                                 |
| 0.0  | 12.9 |          | Congratulations on<br>completing The<br>Recovery Ride!               |
| 0.0  | 13.0 |          | End of route                                                         |

### **IMPORTANT INFORMATION:**

Babycakes Rest Stop closes: 11:30 am Route Closes: 12:00 pm

Enjoy the festival at Swiss Park and cheer on the returning riders. Thank you for riding in the 4th annual The Recovery Ride!